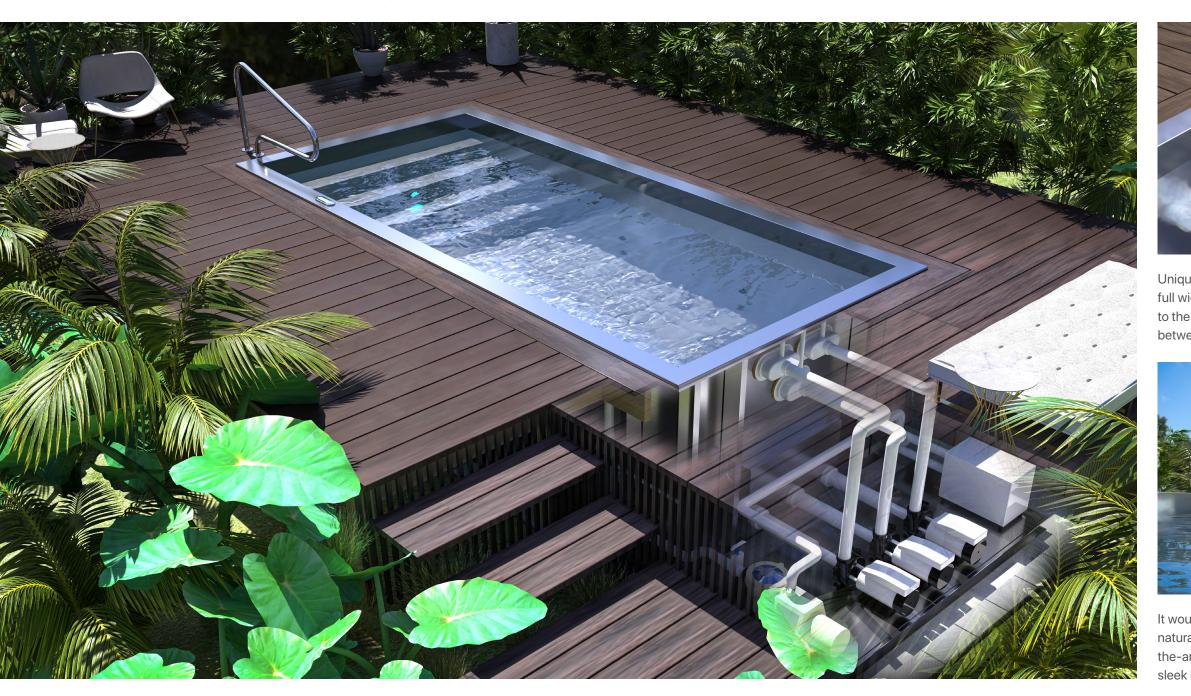

## BRADFORD**HOME**

Swim for miles...without ever leaving home

The **SwimSPA 16** is built fully free standing with integrated equipment and swim system, so it can accomodate virtually any application. Available in stunning stainless steel finish with dimpled stairs and floor for added traction and style.

It wouldn't be a Bradford SwimSpa without providing a truly natural swimming experience. Powerful pumps and state-ofthe-art controls behind the scenes are combined with the sleek beauty and timeless appeal of stainless steel.