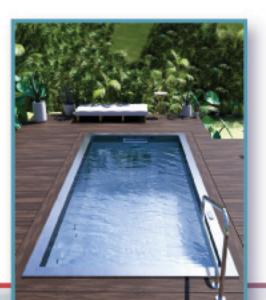

## BRADFORD**HOME**

Swim for miles...without ever leaving home

The **SwimSPA 16** is built fully free standing with integrated equipment and swim system, so it can accomodate virtually any application. Available in stunning stainless steel finish with dimpled stairs and floor for added traction and style.

Residential SwimSpa