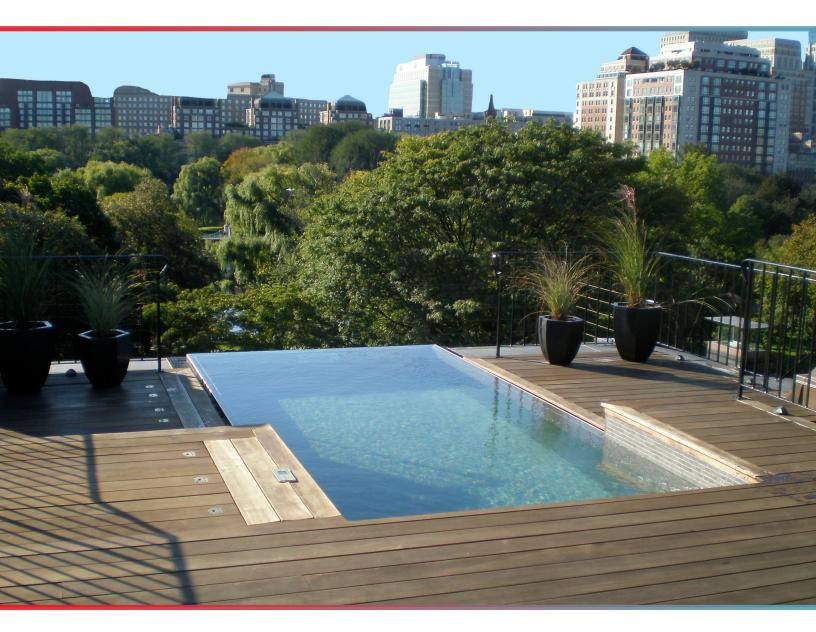

## BRADFORD**HOME**

Swim for miles...without ever leaving home

The **SwimSPA 16** is built fully free standing with integrated equipment and swim system, so it can accomodate virtually any application. Available in stunning stainless steel finish with dimpled stairs and floor for added traction and style.

Residential SwimSpa