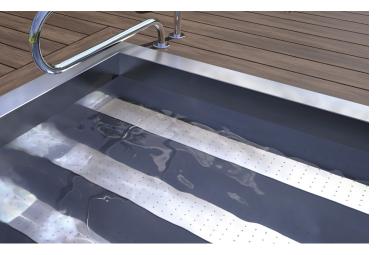

Unique to our stainless steel SwimSpas are the dimpled, non-slip full width entry steps. These provide a safe and practical access to the water, while making a great place to sit and relax between exercise sessions.